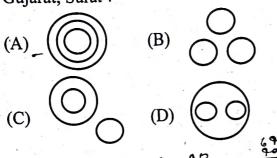

y 10 minutes past 4, the hour hand has turned through

- (A) 135°
- (B) 125°
- (C) 130°
- (D) 120°
- सुरेश की बहन राम की पत्नी है। राम, रानी का भाई है। राम के पिता मधुर हैं। शीतल, राम की दादी हैं। रेमा, शीतल की बहू है। रोहित, रानी के भाई का बेटा है। रोहित, सुरेश से किस प्रकार संबंधित है ?
  - (A) भांजा
- (B) बेटा
- (C) भाई
- (D) जीजाजी

Suresh's sister is the wife of Ram. Ram is Rani's brother. Ram's father is Madhur. Sheetal is Ram's grandmother. Rema is Sheetal's daughter-in-law. Rohit is Rani's brother's son. How is Rohit related to Suresh?

- (A) Nephew
- (B) Son
- **Brother**
- (D) Brother-in-law

19. निम्नलिखित में से कौन सा आरेख भारत, गुजरात, सूरत के बीच संबंध को सबसे अच्छी तरह दर्शाता है ?

Which of the following diagrams best indicates the relation between India, Gujarat, Surat?



**20.** हल करें:  $120 \div 3 + 8 \times 3 - 40 = ?$ 

Solve:  $120 \div 3 + 8 \times 3 - 40 = ?$ 

- (A) 74
- (B) -24
- (C) -256
- (D) 24

21. निम्नलिखित आकृति का अध्ययन करें और नीचे दिए गए प्रश्न का उत्तर दें।

Study the following figure and answer the question given below.



- (A) विवाहित प्रशिक्षित नर्सें
- (B) अविवाहित प्रशिक्षित नर्सें
- (C) अस्पताल में विवाहित नर्सें
- (D) प्रशिक्षित नर्सें

What is represented by the number 7?

- (A) Married trained nurses
- (B) Unmarried trained nurses
- (C) Married nurses in the hospital
- (D) Trained nurses

एक घनाभ है जिसके आयाम  $4 \times 3 \times 3$  सेमी हैं। आयाम  $4 \times 3$  के विपरीत फलक पीले रंग से में गए हैं। अन्य आयाम  $4 \times 3$  के विपरीत फलक लाल रंग से रंगे गए हैं। आयाम  $3 \times 3$  के विपरीत फलक हरे रंग में रंगे गए हैं। अब