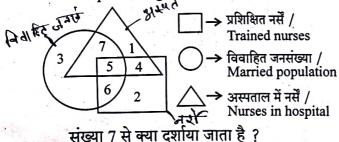

Study the following figure and answer the question given below.

- (A) विवाहित प्रशिक्षित नर्सें
- (B) अविवाहित प्रशिक्षित नर्सें
- (C) अस्पताल में विवाहित नर्सें
- (D) प्रशिक्षित नर्सें

What is represented by the number 7?

- (A) Married trained nurses
- (B) Unmarried trained nurses
- (C) Married nurses in the hospital
- (D) Trained nurses

एक घनाभ है जिसके आयाम  $4 \times 3 \times 3$  सेमी हैं। आयाम  $4 \times 3$  के विपरीत फलक पीले रंग से में गए हैं। अन्य आयाम  $4 \times 3$  के विपरीत फलक लाल रंग से रंगे गए हैं। आयाम  $3 \times 3$  के विपरीत फलक हरे रंग में रंगे गए हैं। अब घनाभ को 1 सेमी भुजा वाले छोटे घनों में काट लिया जाता है। से कितने छोटे घन हैं जिनके तीन फलक रंगीन हैं?